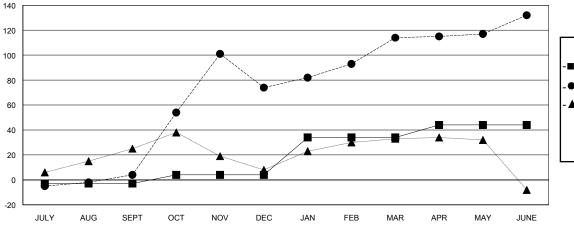

## GOALS AND ACTUAL MEMBERS CUMULATIVE

| -■- MEMBER GROWTH NET GOAL        |  |
|-----------------------------------|--|
| - ● - MEMBER GROWTH ACTUAL        |  |
| - ▲ - LAST YEAR MEMBERSHIP ACTUAL |  |
|                                   |  |
|                                   |  |
|                                   |  |