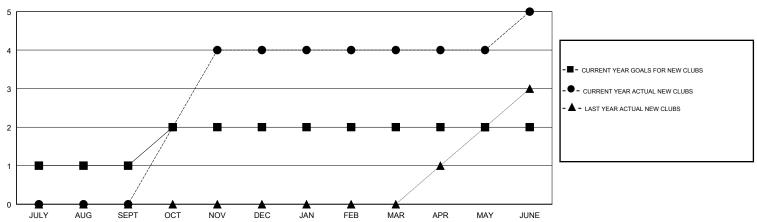

# MONTHLY MEMBERSHIP PROGRESS REPORT

## District 310 E

Results as of: 06/30/2018

#### TERESA MANN **LOCATION THAILAND GMT CA** Clubs Members RESULTS FOR 2017-2018 RESULTS FOR 2017-2018 NEW CLUB GOAL NEW CLUBS DROPPED CLUBS MEMBER GROWTH NET MEMBER GROWTH DROPPED QUARTER QUARTER GOAL ACTUAL MEMBERS ACTUAL (including transfers) 0 0 -3 44 38 JULY/AUG/SEPT JULY/AUG/SEPT 0 149 79 OCT/NOV/DEC OCT/NOV/DEC 0 0 0 30 55 14 JAN/FEB/MAR JAN/FEB/MAR 0 0 10 100 81 APR/MAY/JUNE APR/MAY/JUNE

### GOALS AND ACTUAL NEW CLUBS CUMULATIVE



## GOALS AND ACTUAL MEMBERS CUMULATIVE



| -■- MEMBER GROWTH NET GOAL        |  |
|-----------------------------------|--|
| - ● - MEMBER GROWTH ACTUAL        |  |
| - ▲ - LAST YEAR MEMBERSHIP ACTUAL |  |
|                                   |  |
|                                   |  |
|                                   |  |

| DROPPED CLUBS: 0 |     |
|------------------|-----|
| DROPPED MEMBERS  |     |
| DECEASED         | 5   |
| CLUB CANCELLED   | 0   |
| OTHER            | 207 |
| TOTAL            | 212 |

| 45 CLUBS OF 58 ADDED 1 OR MORE |  |
|--------------------------------|--|
| NEW MEMBERS                    |  |
|                                |  |
|                                |  |

MALE 680 (44.71%)
FEMALE 841 (55.29%)
Women Percentage Fiscal Year Goal: 53%

TOTAL FAM